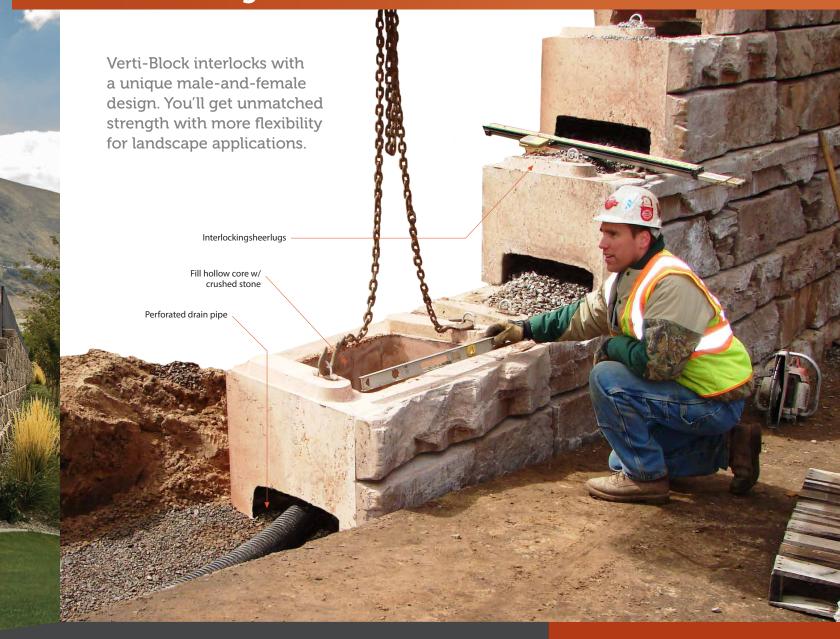

#### Strong and versatile

Even more appealing, Verti-Block is incredibly strong and versatile thanks to its interlocking design. Featuring a male-and-female style connection, Verti-Block units ensure you'll get a secure fit that guarantees the correct amount of setback on every installation. Verti-Block's hollow design saves money by using less concrete and lowering transportation costs. It also ensures the right amount of crushed stone backfill. Experienced installers know that too much crushed stone wastes money—too little can build hydrostatic pressure and cause the retaining wall to fail.

#### **Easy** installation

Verti-Block was created with landscaping in mind—meaning we've made it easy to transport and install, even in tight access spots. Blocks can be moved and put into place with smaller equipment; there's no need for heavy machines like a telehandler or crane. The male-and-female connection eliminates placement error, ensuring strength and an exact installation every time.