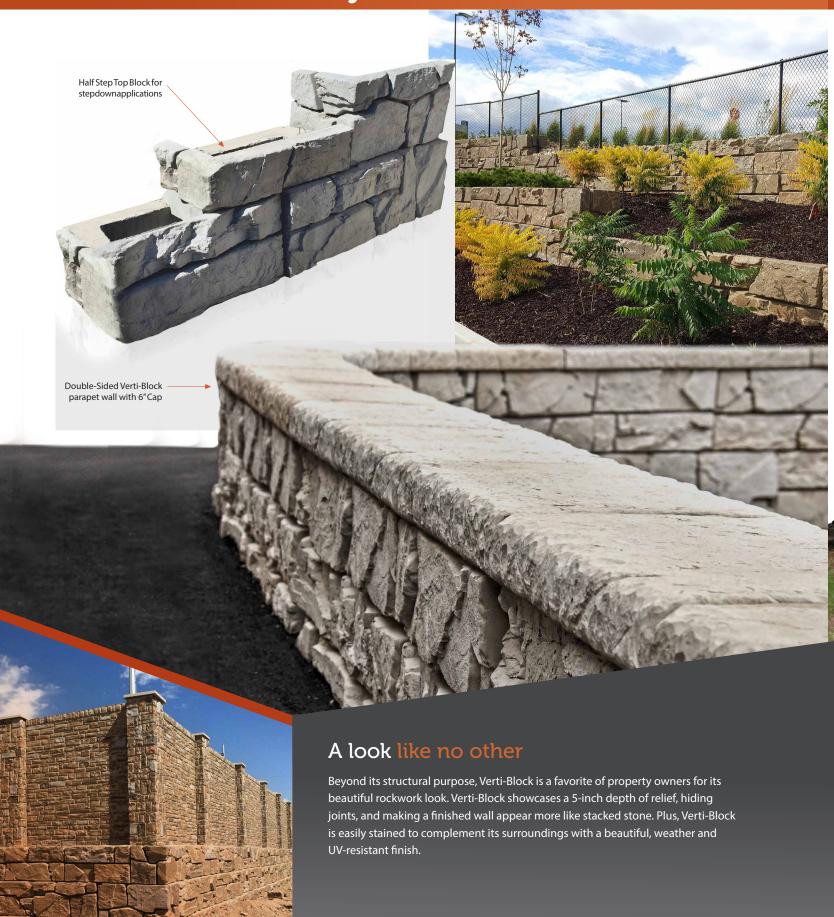

# **Half Block** 1,066 lbs. (480 kg)

Half Step Block

#### Corner Block 1,596 lbs. (720 kg)

For projects also requiring a privacy wall or traffic barrier, Verti-Blocks allow fencing or railing to be constructed directly on top of the Verti-Block structure. Fencing can be placed right to the edge of the wall for an attractive, continuous appearance.