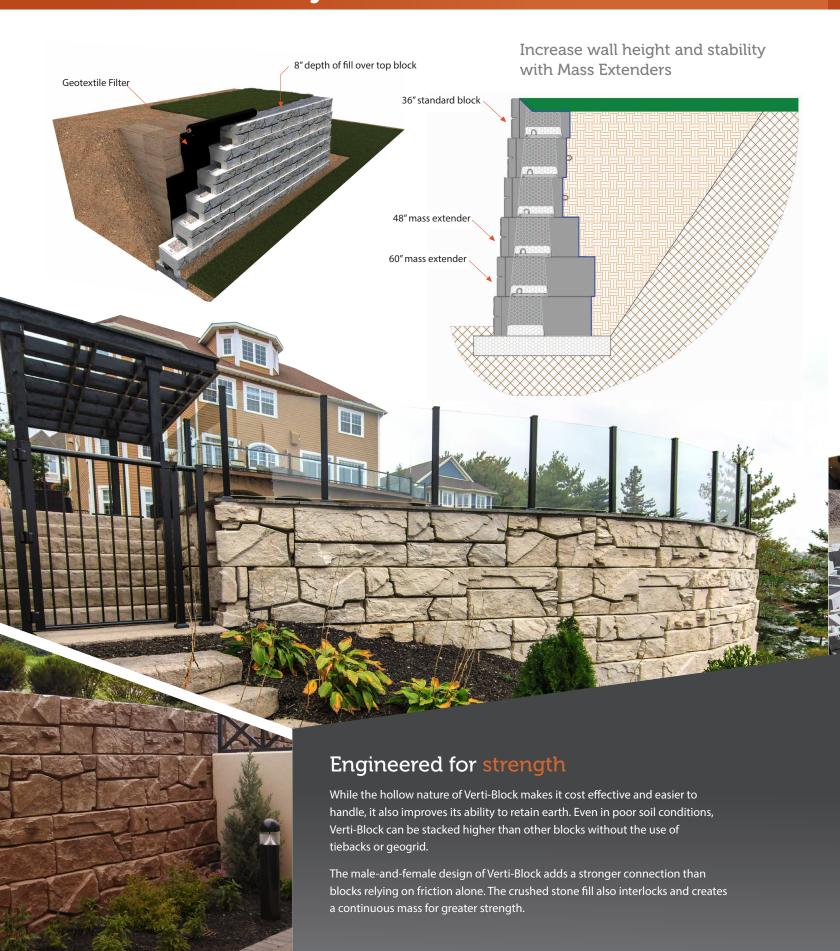

# **Verti-Block Gravity Wall**

# Reinforced Verti-Block Wall

#### **Mass Extender**