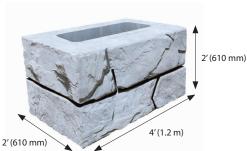

## Unique size and design

A hollow block measuring  $2' \times 4' \times 3'$ , Verti-Block is perfectly proportioned for the most popular types of landscaping projects, including gravity walls up to 14' high—even higher when reinforced. Its hollow design makes it affordable and easier to handle than solid blocks. Plus, Verti-Block is less labor intensive than small, hand-laid blocks and offers a more practical solution than a cast-in-place retaining wall.

# **Interlocking Verti-Blocks**