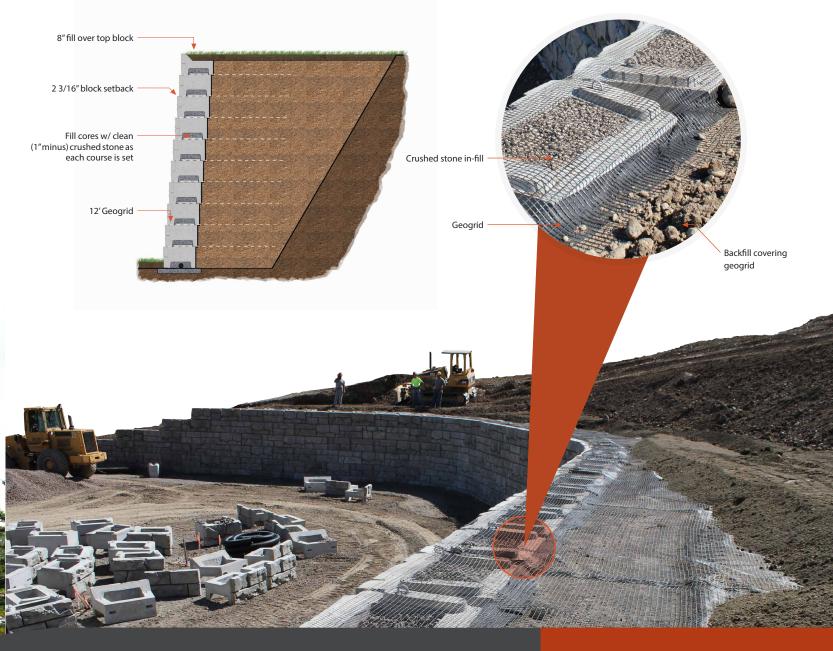

# Reinforced Verti-Block Wall

#### Strong and versatile

Even more appealing, Verti-Block is incredibly strong and versatile thanks to its interlocking design. Featuring a male-and-female style connection, Verti-Block units ensure you'll get a secure fit that guarantees the correct amount of setback on every installation. Verti-Block's hollow design saves money by using less concrete and lowering transportation costs. It also ensures the right amount of crushed stone backfill. Experienced installers know that too much crushed stone wastes money—too little can build hydrostatic pressure and cause the retaining wall to fail.