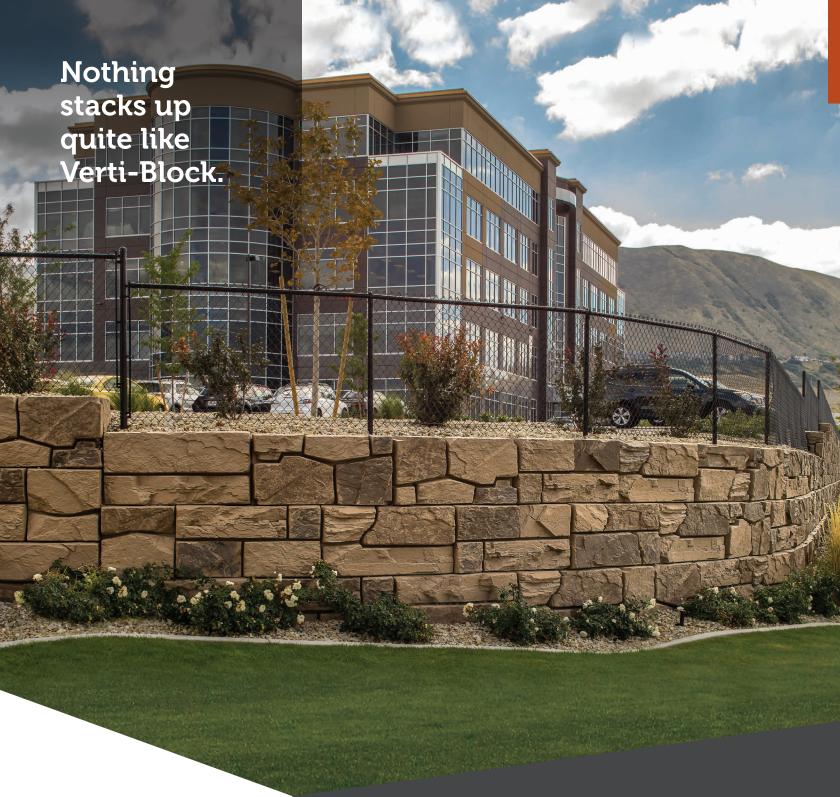

#### When you need a solution

for retaining walls and other landscape projects, nothing stacks up quite like Verti-Block. Unique in size, shape, and flexibility of use, Verti-Block is an ideal solution for residential and commercial projects alike.

# Perfect for landscape projects big and small

Verti-Block is ideal for a variety of landscaping projects including residential communities, commercial campuses, schools, parks, back yards, and more. Able to accommodate winding landscapes and even tight curves, Verti-Block is designed to add interest to any landscape while securely retaining earth.

For projects also requiring a privacy wall or traffic barrier, Verti-Blocks allow fencing or railing to be constructed directly on top of the Verti-Block structure. Fencing can be placed right to the edge of the wall for an attractive, continuous appearance.