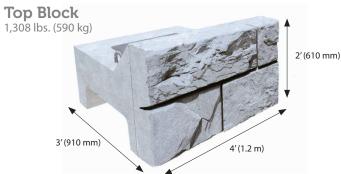

# **Verti-Block Units**

Verti-Block is available in a range of shapes to accommodate all your landscape design needs

# **Half Block** 1,066 lbs. (480 kg)

Half Step Block