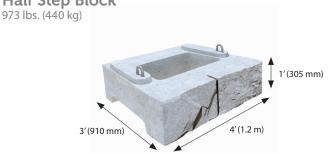

# **Verti-Block Units**

Verti-Block is available in a range of shapes to accommodate all your landscape design needs

# **Half Block** 1,066 lbs. (480 kg)

Half Step Block