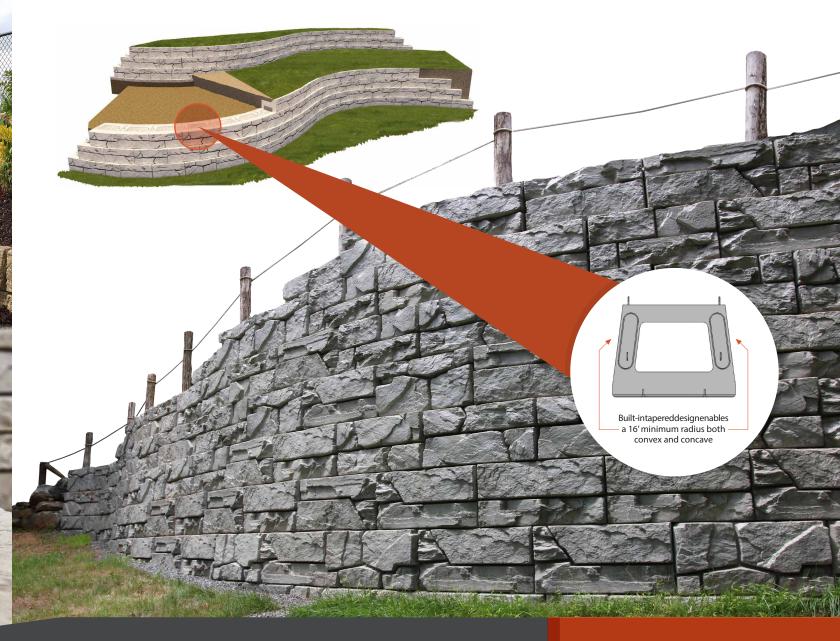

# Convex and Concave Verti-Block Walls

# Perfect for landscape projects big and small

Verti-Block is ideal for a variety of landscaping projects including residential communities, commercial campuses, schools, parks, back yards, and more. Able to accommodate winding landscapes and even tight curves, Verti-Block is designed to add interest to any landscape while securely retaining earth.