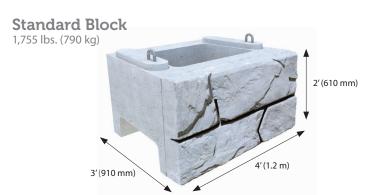

## Unique size and design

A hollow block measuring  $2' \times 4' \times 3'$ , Verti-Block is perfectly proportioned for the most popular types of landscaping projects, including gravity walls up to 14' high—even higher when reinforced. Its hollow design makes it affordable and easier to handle than solid blocks. Plus, Verti-Block is less labor intensive than small, hand-laid blocks and offers a more practical solution than a cast-in-place retaining wall.

# **Verti-Block Units**

Verti-Block is available in a range of shapes to accommodate all your landscape design needs