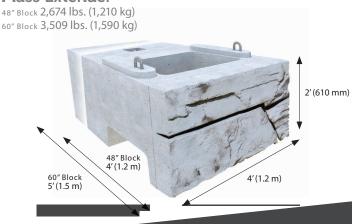

# **Verti-Block Units**

Verti-Block is available in a range of shapes to accommodate all your landscape design needs

# **Half Block** 1,066 lbs. (480 kg)

Half Step Block

#### Corner Block 1,596 lbs. (720 kg)