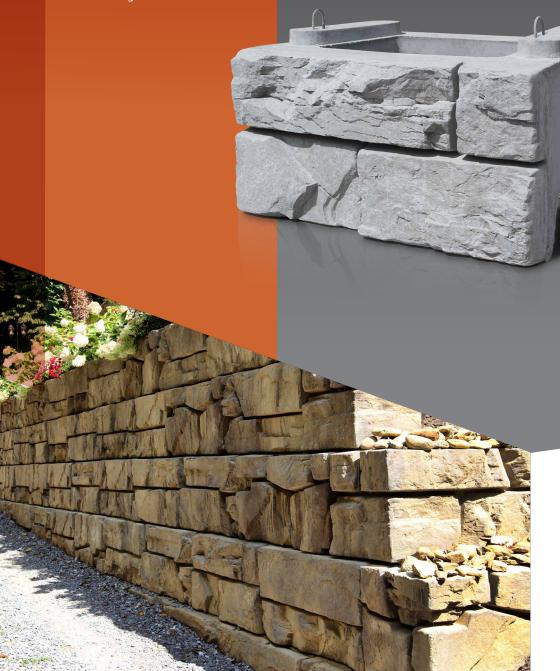

# Verti-Block Retaining Walls

- Hollow, interlocking blocks
- Sized for residential and commercial use
- Innovative engineering for unparalleled strength
- Easy installation with smaller equipment
- A beautiful, cost-effective earth retaining solution

## Unique size and design

A hollow block measuring  $2' \times 4' \times 3'$ , Verti-Block is perfectly proportioned for the most popular types of landscaping projects, including gravity walls up to 14' high—even higher when reinforced. Its hollow design makes it affordable and easier to handle than solid blocks. Plus, Verti-Block is less labor intensive than small, hand-laid blocks and offers a more practical solution than a cast-in-place retaining wall.